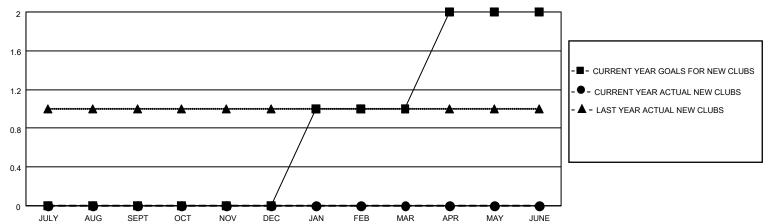

### GOALS AND ACTUAL NEW CLUBS CUMULATIVE

## District 14 L

| Clubs RESULTS FOR 2021-2022 |   |   |   | Members RESULTS FOR 2021-2022 |    |    |    |
|-----------------------------|---|---|---|-------------------------------|----|----|----|
|                             |   |   |   |                               |    |    |    |
| JULY/AUG/SEPT               | 0 | 0 | 0 | JULY/AUG/SEPT                 | 5  | 20 | 12 |
| OCT/NOV/DEC                 | 0 | 0 | 0 | OCT/NOV/DEC                   | 5  | 5  | 6  |
| JAN/FEB/MAR                 | 1 | 0 | 0 | JAN/FEB/MAR                   | 20 | 0  | 0  |
| APR/MAY/JUNE                | 1 | 0 | 0 | APR/MAY/JUNE                  | 20 | 0  | 0  |