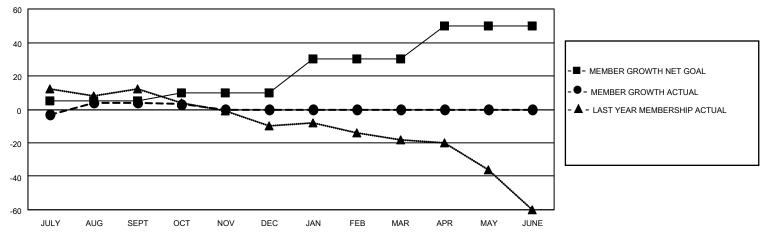

### GOALS AND ACTUAL MEMBERS CUMULATIVE

| DROPPED CLUBS: 0 |    | 11 CLUBS OF 38 ADDED 1 OR<br>MORE NEW MEMBERS | GENDER DISTRIBUTION       |              |  |
|------------------|----|-----------------------------------------------|---------------------------|--------------|--|
|                  |    | MORE NEW WIEWBERS                             | MALE                      | 656 (70.54%) |  |
|                  |    |                                               | FEMALE 274 (29.46%)       |              |  |
| DROPPED MEMBERS  |    |                                               | NON BINARY                | 0 (0.00%)    |  |
| 25054055         | 0  |                                               | PREFER NOT TO ANSWER      | 0 (0.00%)    |  |
| DECEASED         | 8  |                                               |                           |              |  |
| CLUB CANCELLED   | 0  | CLICK HERE FOR CUMULATIVE                     | TOTAL FAMILY UNIT MEMBERS | 194          |  |
| OTHER            | 10 | MEMBERSHIP DATA                               |                           |              |  |
| TOTAL            | 18 |                                               | FAMILY MEMBERS PAYING HAI | LF DUES 102  |  |
|                  |    |                                               |                           |              |  |

## District 14 L

| Clubs RESULTS FOR 2021-2022 |   |   |   | Members RESULTS FOR 2021-2022 |    |    |    |
|-----------------------------|---|---|---|-------------------------------|----|----|----|
|                             |   |   |   |                               |    |    |    |
| JULY/AUG/SEPT               | 0 | 0 | 0 | JULY/AUG/SEPT                 | 5  | 20 | 12 |
| OCT/NOV/DEC                 | 0 | 0 | 0 | OCT/NOV/DEC                   | 5  | 5  | 6  |
| JAN/FEB/MAR                 | 1 | 0 | 0 | JAN/FEB/MAR                   | 20 | 0  | 0  |
| APR/MAY/JUNE                | 1 | 0 | 0 | APR/MAY/JUNE                  | 20 | 0  | 0  |